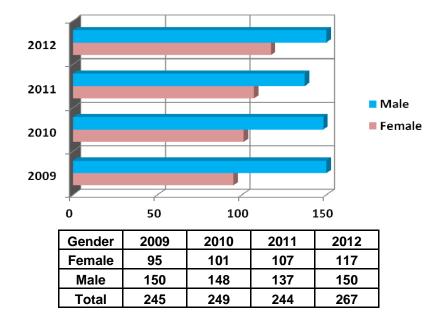

**By Position** 

| Position         | 2009 | 2010 | 2011 | 2012 |
|------------------|------|------|------|------|
| Lecturer         | 20   | 24   | 23   | 22   |
| Instructor       | 8    | 11   | 5    | 4    |
| Asst. Professor  | 108  | 101  | 100  | 88   |
| Assoc. Professor | 65   | 72   | 79   | 99   |
| Professor        | 42   | 41   | 37   | 54   |
| Other            | 2    | 0    | 0    | 0    |
| Total            | 245  | 249  | 244  | 267  |