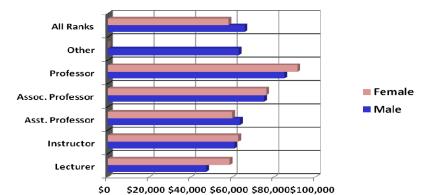

## By Fall 2009 CUPA HR Faculty Full-time By Average Salary

| Salary           | Male     | Female   |
|------------------|----------|----------|
| Lecturer         | \$47,434 | \$58,686 |
| Instructor       | \$60,954 | \$62,907 |
| Asst. Professor  | \$63,651 | \$59,858 |
| Assoc. Professor | \$75,211 | \$76,315 |
| Professor        | \$84,918 | \$91,288 |
| Other            | \$63,060 | \$0      |
| All Ranks        | \$65,871 | \$58,176 |