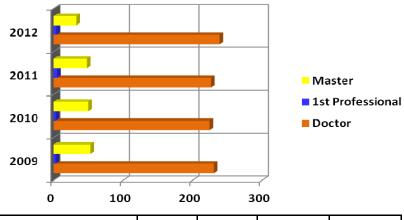

#### Fall 2009-2012 AAUP Faculty Full-time By Degree

| Degree                       | 2009 | 2010 | 2011 | 2012 |
|------------------------------|------|------|------|------|
| Doctor                       | 231  | 225  | 227  | 239  |
| 1 <sup>st</sup> Professional | 3    | 3    | 5    | 4    |
| Master                       | 53   | 50   | 48   | 33   |
| Total                        | 287  | 278  | 280  | 276  |