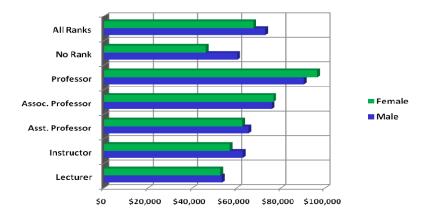

| Salary           | Male     | Female   |
|------------------|----------|----------|
| Lecturer         | \$53,978 | \$58,420 |
| Instructor       | \$75,900 | \$54,038 |
| Asst. Professor  | \$64,287 | \$64,382 |
| Assoc. Professor | \$75,716 | \$76,276 |
| Professor        | \$91,458 | \$99,796 |
| No Rank          | \$48,070 | \$64,278 |
| All Ranks        | \$74,344 | \$72,467 |