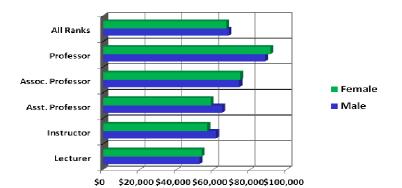

### Fall 2010 CUPA HR Faculty Full-time By Average Salary

| Salary           | Male     | Female   |
|------------------|----------|----------|
| Lecturer         | \$52,627 | \$53,678 |
| Instructor       | \$61,618 | \$56,815 |
| Asst. Professor  | \$64,900 | \$58,599 |
| Assoc. Professor | \$74,263 | \$74,731 |
| Professor        | \$88,271 | \$91,191 |
| All Ranks        | \$68,336 | \$67,003 |