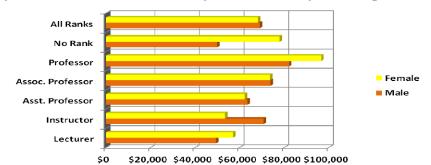

#### \$0 \$20,000 \$40,000 \$60,000 \$80,000\$100,000

| Salary           | Male     | Female   |
|------------------|----------|----------|
| Lecturer         | \$52,388 | \$57,291 |
| Instructor       | \$75,900 | \$54,038 |
| Asst. Professor  | \$64,526 | \$64,382 |
| Assoc. Professor | \$75,404 | \$75,097 |
| Professor        | \$91,458 | \$96,797 |
| All Ranks        | \$71,936 | \$69,521 |