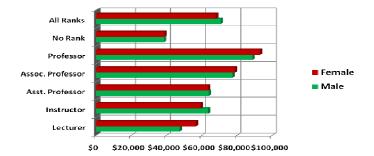

## By Fall 2009 CUPA HR Faculty Full-time By Average Salary

| Salary           | Male     | Female   |
|------------------|----------|----------|
| Lecturer         | \$47,434 | \$58,686 |
| Instructor       | \$60,954 | \$62,907 |
| Asst. Professor  | \$63,651 | \$59,858 |
| Assoc. Professor | \$75,211 | \$76,315 |
| Professor        | \$84,918 | \$91,288 |
| Other            | \$63,060 | \$0      |
| All Ranks        | \$65,871 | \$58,176 |