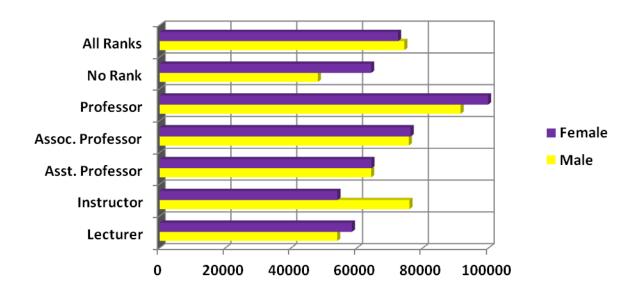

| Salary           | Male     | Female   |
|------------------|----------|----------|
| Lecturer         | \$53,978 | \$58,420 |
| Instructor       | \$75,900 | \$54,038 |
| Asst. Professor  | \$64,287 | \$64,382 |
| Assoc. Professor | \$75,716 | \$76,276 |
| Professor        | \$91,458 | \$99,796 |
| No Rank          | \$48,070 | \$64,278 |
| All Ranks        | \$74,344 | \$72,467 |