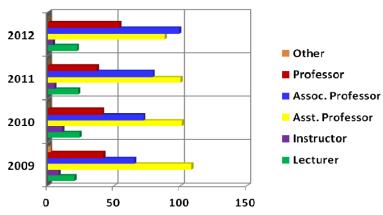

**By Position** 

| Position         | 2009 | 2010 | 2011 | 2012 |
|------------------|------|------|------|------|
| Lecturer         | 20   | 24   | 23   | 22   |
| Instructor       | 8    | 11   | 5    | 4    |
| Asst. Professor  | 108  | 101  | 100  | 88   |
| Assoc. Professor | 65   | 72   | 79   | 99   |
| Professor        | 42   | 41   | 37   | 54   |
| Other            | 2    | 0    | 0    | 0    |
| Total            | 245  | 249  | 244  | 267  |