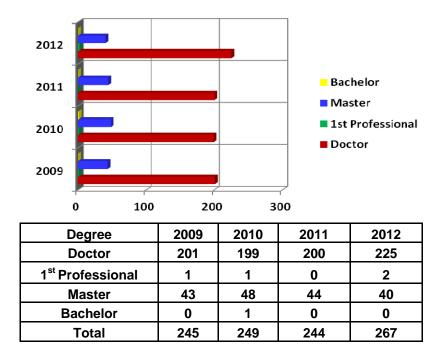

| 103  | 106  | 100  | 117  |
| Asian           | 40   | 37   | 44   | 44   |
| Hispanic        | 5    | 8    | 7    | 8    |
| American Indian | 1    | 1    | 0    | 0    |
| Other           | 0    | 2    | 1    | 3    |
| Total           | 245  | 249  | 244  | 267  |



**By Position** 



| Position         | 2009 | 2010 | 2011 | 2012 |
|------------------|------|------|------|------|
| Lecturer         | 20   | 24   | 23   | 22   |
| Instructor       | 8    | 11   | 5    | 4    |
| Asst. Professor  | 108  | 101  | 100  | 88   |
| Assoc. Professor | 65   | 72   | 79   | 99   |
| Professor        | 42   | 41   | 37   | 54   |
| Other            | 2    | 0    | 0    | 0    |
| Total            | 245  | 249  | 244  | 267  |

#### Fall 2009-2012 CUPA HR Faculty Full-time By Degree



## By Fall 2009 CUPA HR Faculty Full-time By Average Salary



| Salary           | Male     | Female   |
|------------------|----------|----------|
| Lecturer         | \$47,434 | \$58,686 |
| Instructor       | \$60,954 | \$62,907 |
| Asst. Professor  | \$63,651 | \$59,858 |
| Assoc. Professor | \$75,211 | \$76,315 |
| Professor        | \$84,918 | \$91,288 |
| Other            | \$63,060 | \$0      |
| All Ranks        | \$65,871 | \$58,176 |

### Fall 2010 CUPA HR Faculty Full-time By Average Salary



| Salary           | Male     | Female   |
|------------------|----------|----------|
| Lecturer         | \$52,627 | \$53,678 |
| Instructor       | \$61,618 | \$56,815 |
| Asst. Professor  | \$64,900 | \$58,599 |
| Assoc. Professor | \$74,263 | \$74,731 |
| Professor        | \$88,27