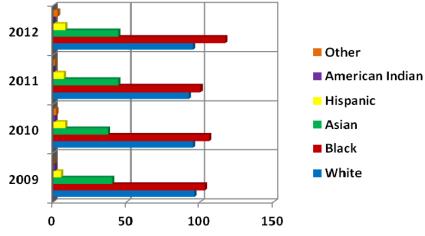

By Race

| Race            | 2009 | 2010 | 2011 | 2012 |
|-----------------|------|------|------|------|
| White           | 96   | 95   | 92   | 95   |
| Black           | 103  | 106  | 100  | 117  |
| Asian           | 40   | 37   | 44   | 44   |
| Hispanic        | 5    | 8    | 7    | 8    |
| American Indian | 1    | 1    | 0    | 0    |
| Other           | 0    | 2    | 1    | 3    |
| Total           | 245  | 249  | 244  | 267  |