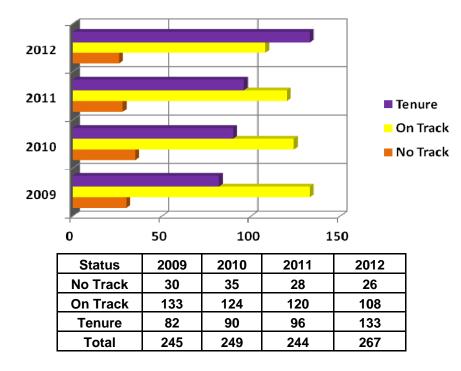

**By Position** 

| Position         | 2009 | 2010 | 2011 | 2012 |
|------------------|------|------|------|------|
| Instructor       | 8    | 9    | 7    | 4    |
| Lecturer         | 29   | 24   | 26   | 24   |
| Asst. Professor  | 121  | 109  | 101  | 88   |
| Assoc. Professor | 78   | 83   | 89   | 100  |
| Professor        | 43   | 45   | 50   | 55   |
| No Rank          | 8    | 8    | 7    | 5    |
| Total            | 287  | 278  | 280  | 276  |