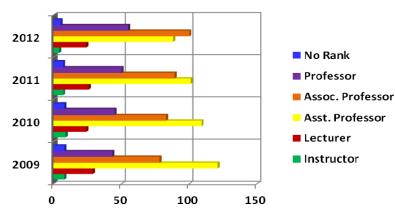

**By Position** 

| Position         | 2009 | 2010 | 2011 | 2012 |
|------------------|------|------|------|------|
| Lecturer         | 20   | 24   | 23   | 22   |
| Instructor       | 8    | 11   | 5    | 4    |
| Asst. Professor  | 108  | 101  | 100  | 88   |
| Assoc. Professor | 65   | 72   | 79   | 99   |
| Professor        | 42   | 41   | 37   | 54   |
| Other            | 2    | 0    | 0    | 0    |
| Total            | 245  | 249  | 244  | 267  |