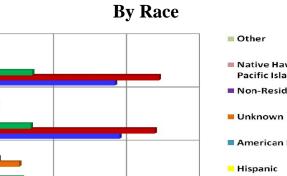

#### Fall 2009-2012 AAUP Faculty Full-time By Gender

- American Indian
- Asian
- Black

White

|                       | T    |      |      |      |
|-----------------------|------|------|------|------|
| Race                  | 2009 | 2010 | 2011 | 2012 |
| White                 | 102  | 88   | 98   | 95   |
| Black                 | 125  | 106  | 122  | 125  |
| Asian                 | 36   | 31   | 37   | 38   |
| Hispanic              | 6    | 8    | 9    | 8    |
| American Indian       | 1    | 1    | 0    | 0    |
| Unknown               | 0    | 29   | 1    | 1    |
| Non-Resident Alien    | 0    | 15   | 13   | 8    |
| Native Hawaiian/Other |      |      |      |      |
| Pacific Islander      | 0    | 0    | 0    | 1    |
| Other                 | 17   | 0    | 0    | 0    |
| Total                 | 287  | 278  | 280  | 276  |