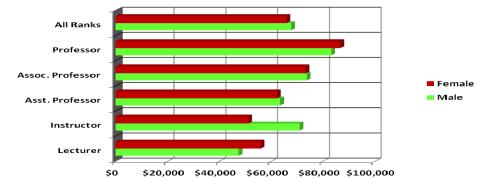

### By Fall 2011 CUPA HR Faculty Full-time By Average Salary

| Salary           | Male     | Female   |
|------------------|----------|----------|
| Lecturer         | \$47,493 | \$56,032 |
| Instructor       | \$71,000 | \$51,297 |
| Asst. Professor  | \$63,511 | \$62,366 |
| Assoc. Professor | \$73,852 | \$73,404 |
| Professor        | \$83,260 | \$86,730 |
| All Ranks        | \$67,823 | \$65,966 |