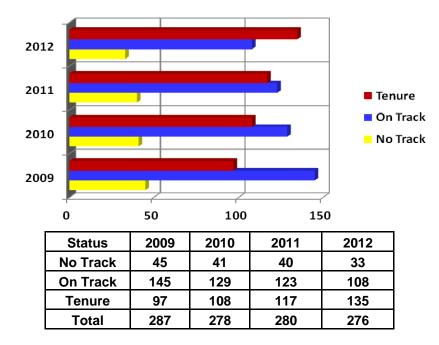

**By Position** 

| Position         | 2009 | 2010 | 2011 | 2012 |
|------------------|------|------|------|------|
| Instructor       | 8    | 9    | 7    | 4    |
| Lecturer         | 29   | 24   | 26   | 24   |
| Asst. Professor  | 121  | 109  | 101  | 88   |
| Assoc. Professor | 78   | 83   | 89   | 100  |
| Professor        | 43   | 45   | 50   | 55   |
| No Rank          | 8    | 8    | 7    | 5    |
| Total            | 287  | 278  | 280  | 276  |