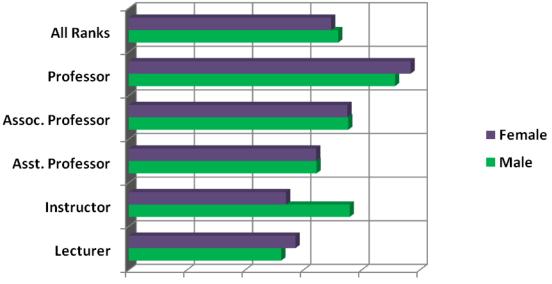

| Salary           | Male     | Female   |
|------------------|----------|----------|
| Lecturer         | \$53,978 | \$58,420 |
| Instructor       | \$75,900 | \$54,038 |
| Asst. Professor  | \$64,287 | \$64,382 |
| Assoc. Professor | \$75,716 | \$76,276 |
| Professor        | \$91,458 | \$99,796 |
| No Rank          | \$48,070 | \$64,278 |
| All Ranks        | \$74,344 | \$72,467 |