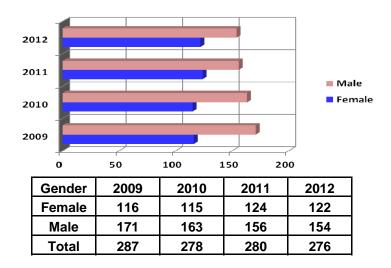

#### Fall 2009-2012 AAUP Faculty Full-time By Gender

- American Indian
- Asian
- Black

White

|                       | T    |      |      |      |
|-----------------------|------|------|------|------|
| Race                  | 2009 | 2010 | 2011 | 2012 |
| White                 | 102  | 88   | 98   | 95   |
| Black                 | 125  | 106  | 122  | 125  |
| Asian                 | 36   | 31   | 37   | 38   |
| Hispanic              | 6    | 8    | 9    | 8    |
| American Indian       | 1    | 1    | 0    | 0    |
| Unknown               | 0    | 29   | 1    | 1    |
| Non-Resident Alien    | 0    | 15   | 13   | 8    |
| Native Hawaiian/Other |      |      |      |      |
| Pacific Islander      | 0    | 0    | 0    | 1    |
| Other                 | 17   | 0    | 0    | 0    |
| Total                 | 287  | 278  | 280  | 276  |